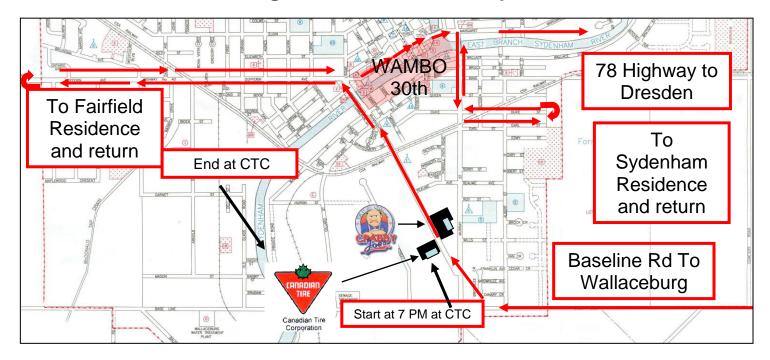

Cruise starts at 7PM Sharp. Left on McNaughton Left on Dufferin Ave. Right into Fairview residence Travel all the way around the residence and Left on Dufferin turns into James Street **Through James Street Right on Murray Street** Left on Duke Street to Sydenham Residence Turn in the residence and return on Duke Street Go Straight on Duke to Murray St Turn Right onto Murray St Turn Right onto Margaret Ave Continue Hwy 78 to Dresden Turn Right onto St George st Continue onto North St and Veer Right on north st Turn Right onto Base Line Turn Right onto Murray St Wallaceburg Turn Left onto McNaughton Ave End of Parade/ cruise. At Canadian Tire 74 McNaughton Ave Wallaceburg Total travel estimated time is 55 Minutes